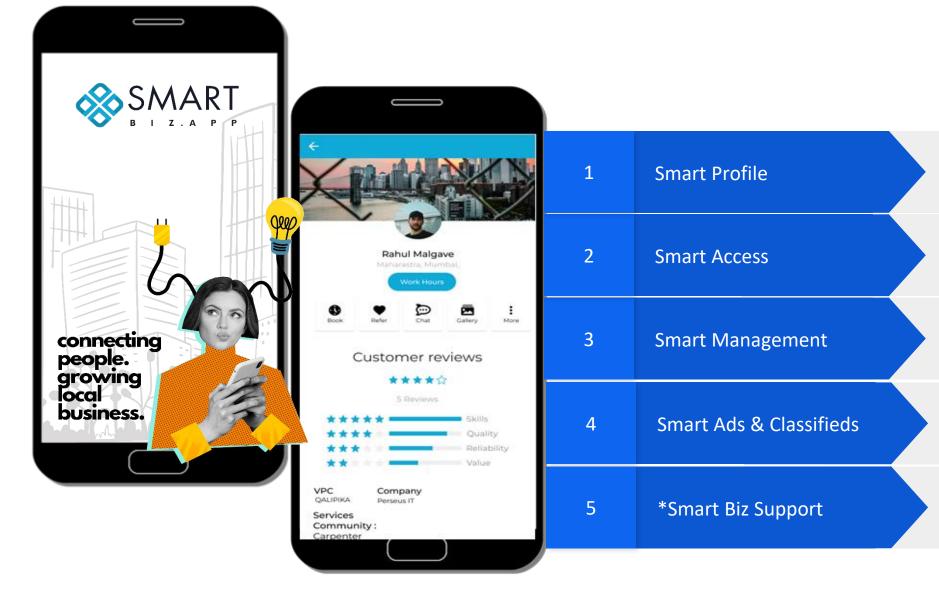

### **Solution**

Smart BIZ.APP connects biz owners, gig owners and solopreneurs to potential customers closer to home using our tech and data enabled platform:

- A dedicated B2C & B2B biz app
- Find local customers and grow the biz with AIML insights and biz intelligence
- · Low cost in app advertising
- Connect to residents/potential customers looking for reliable service providers via their dedicated app
- No barrier to entry first 3 months free subscription

# Connect trusted local micro biz owners and solopreneurs with customers in the City.

- No need for a website
- Digital biz card
- Showcase your offering & customer reviews
- Get your customers to refer you and promote your business
- Develop a trusted reputation within your City
- Focus on service delivery instead of admin
- Track and manage your work schedule
- Manage customer reviews
- Save time, sabe money
- Reach customers with ease
- Machine Learning Biz Intelligence
- Biz data dashboard
- Biz BOT for biz coaching and support